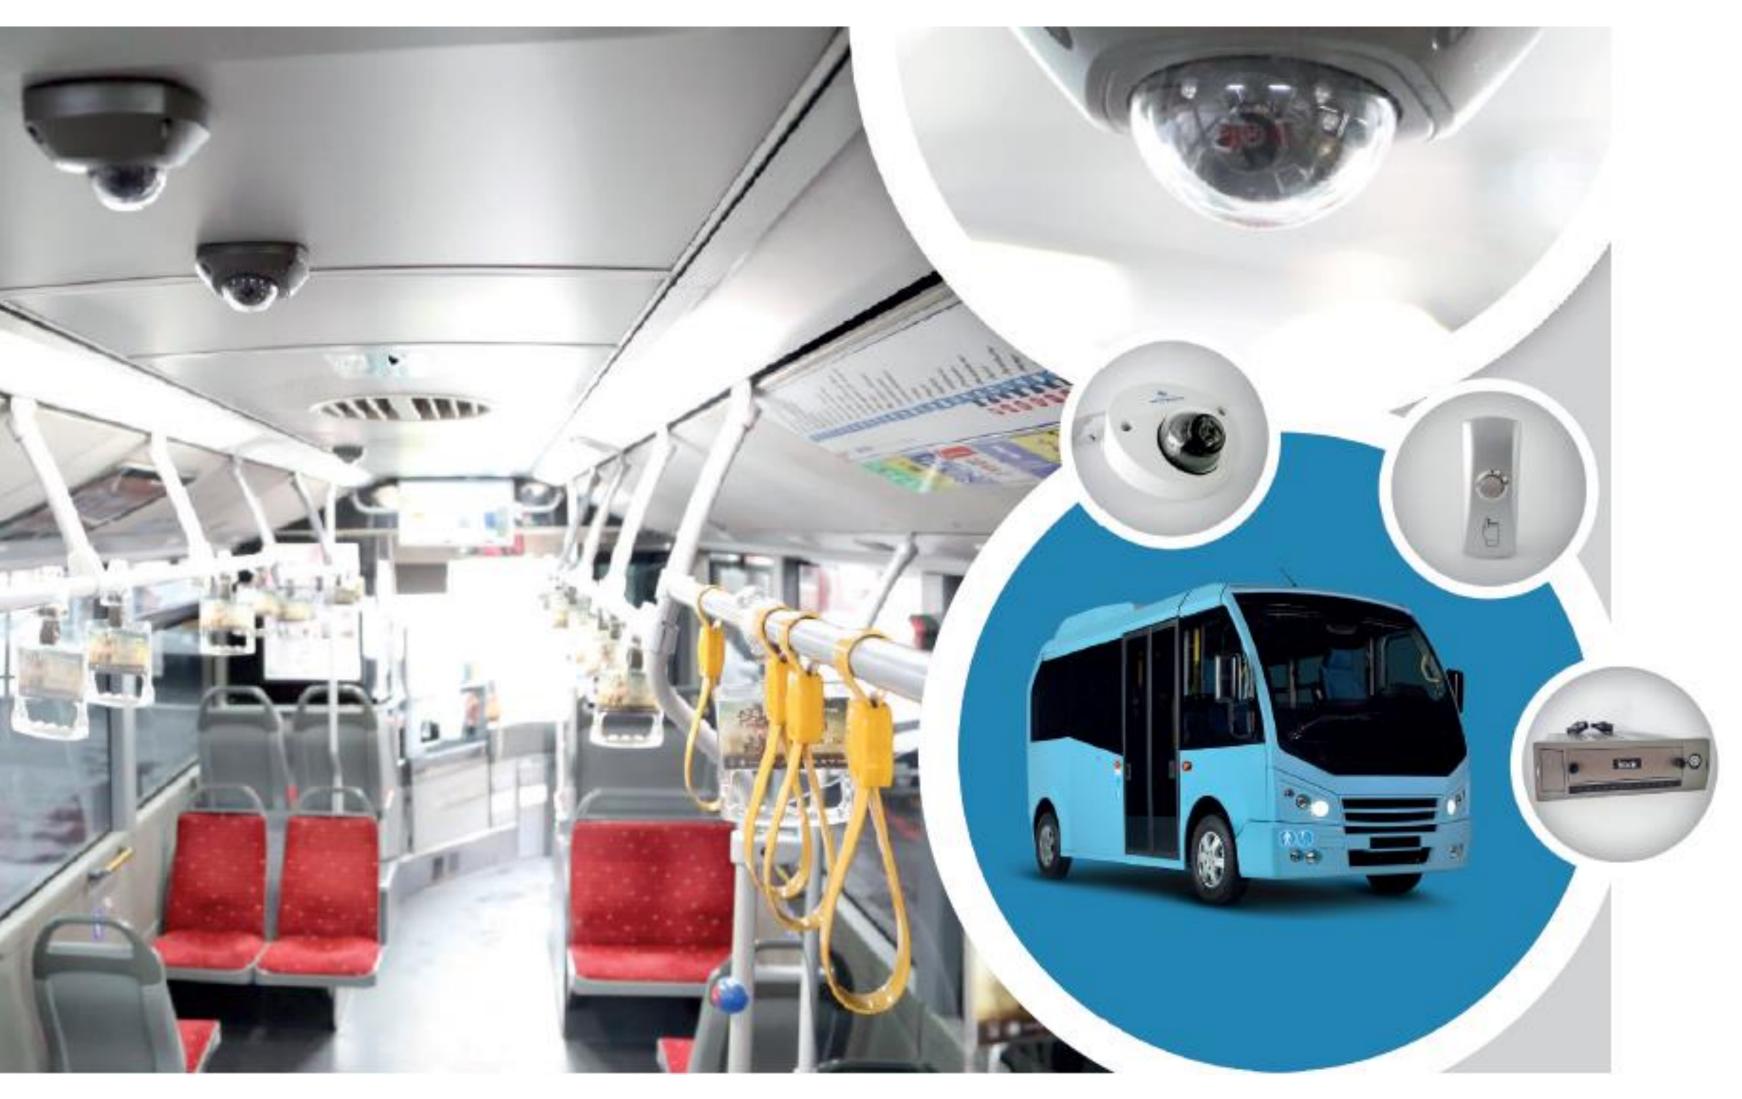

#### **VEHICLE CAMERA SYSTEMS**

In Istanbul, buses,
minibuses, taxis, etc. are all
managed by public transport
systems and monitored by
security cameras, thus
making all travels
comfortable and safe.