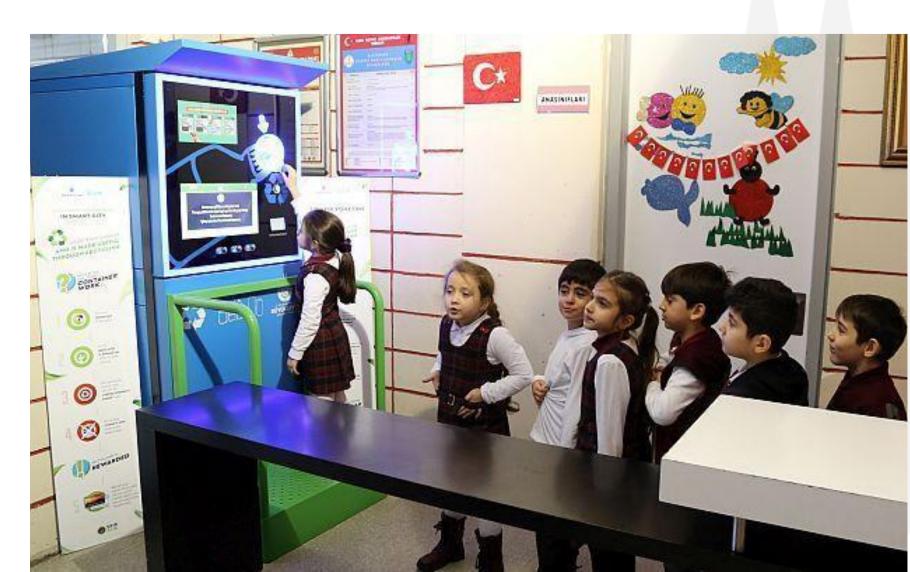

#### **SMART RECYCLING CONTAINER**

Raise awareness of the citizens to the environment and the importance of recycling.