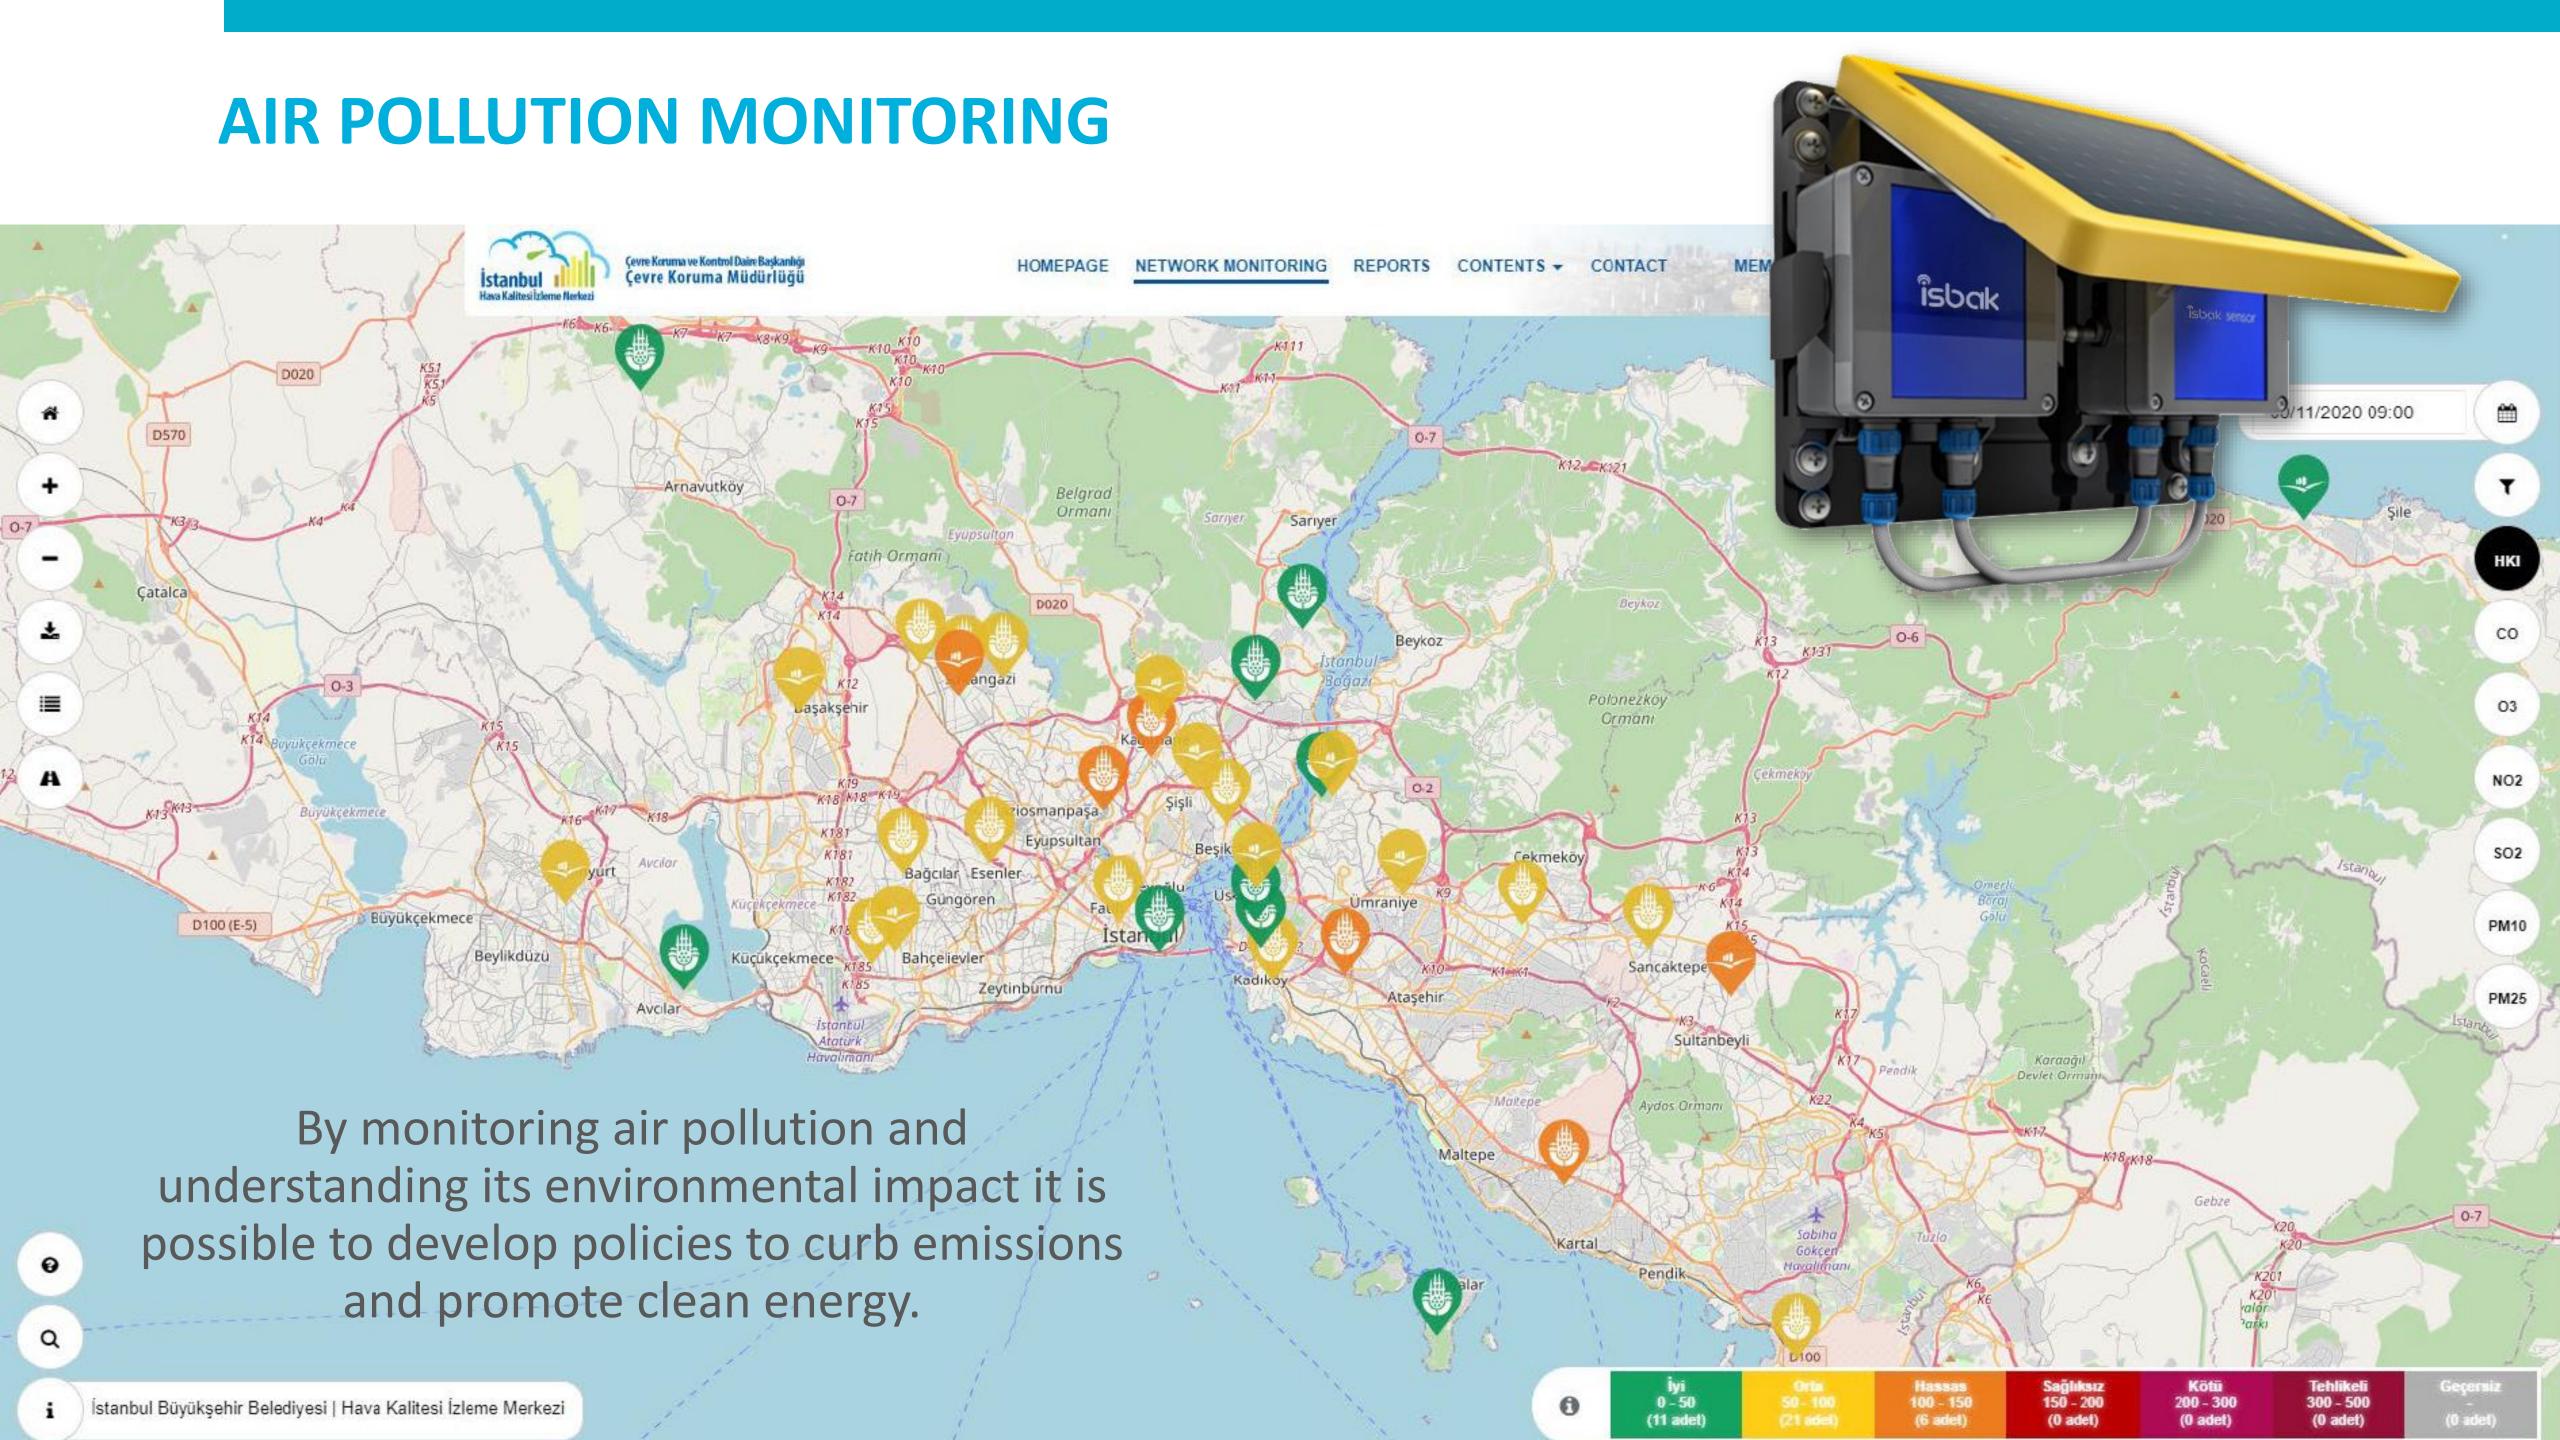

### ENVIRONMENT

- Smart Recycling Container
- Air Pollution Monitoring
- Excavation Tracking System