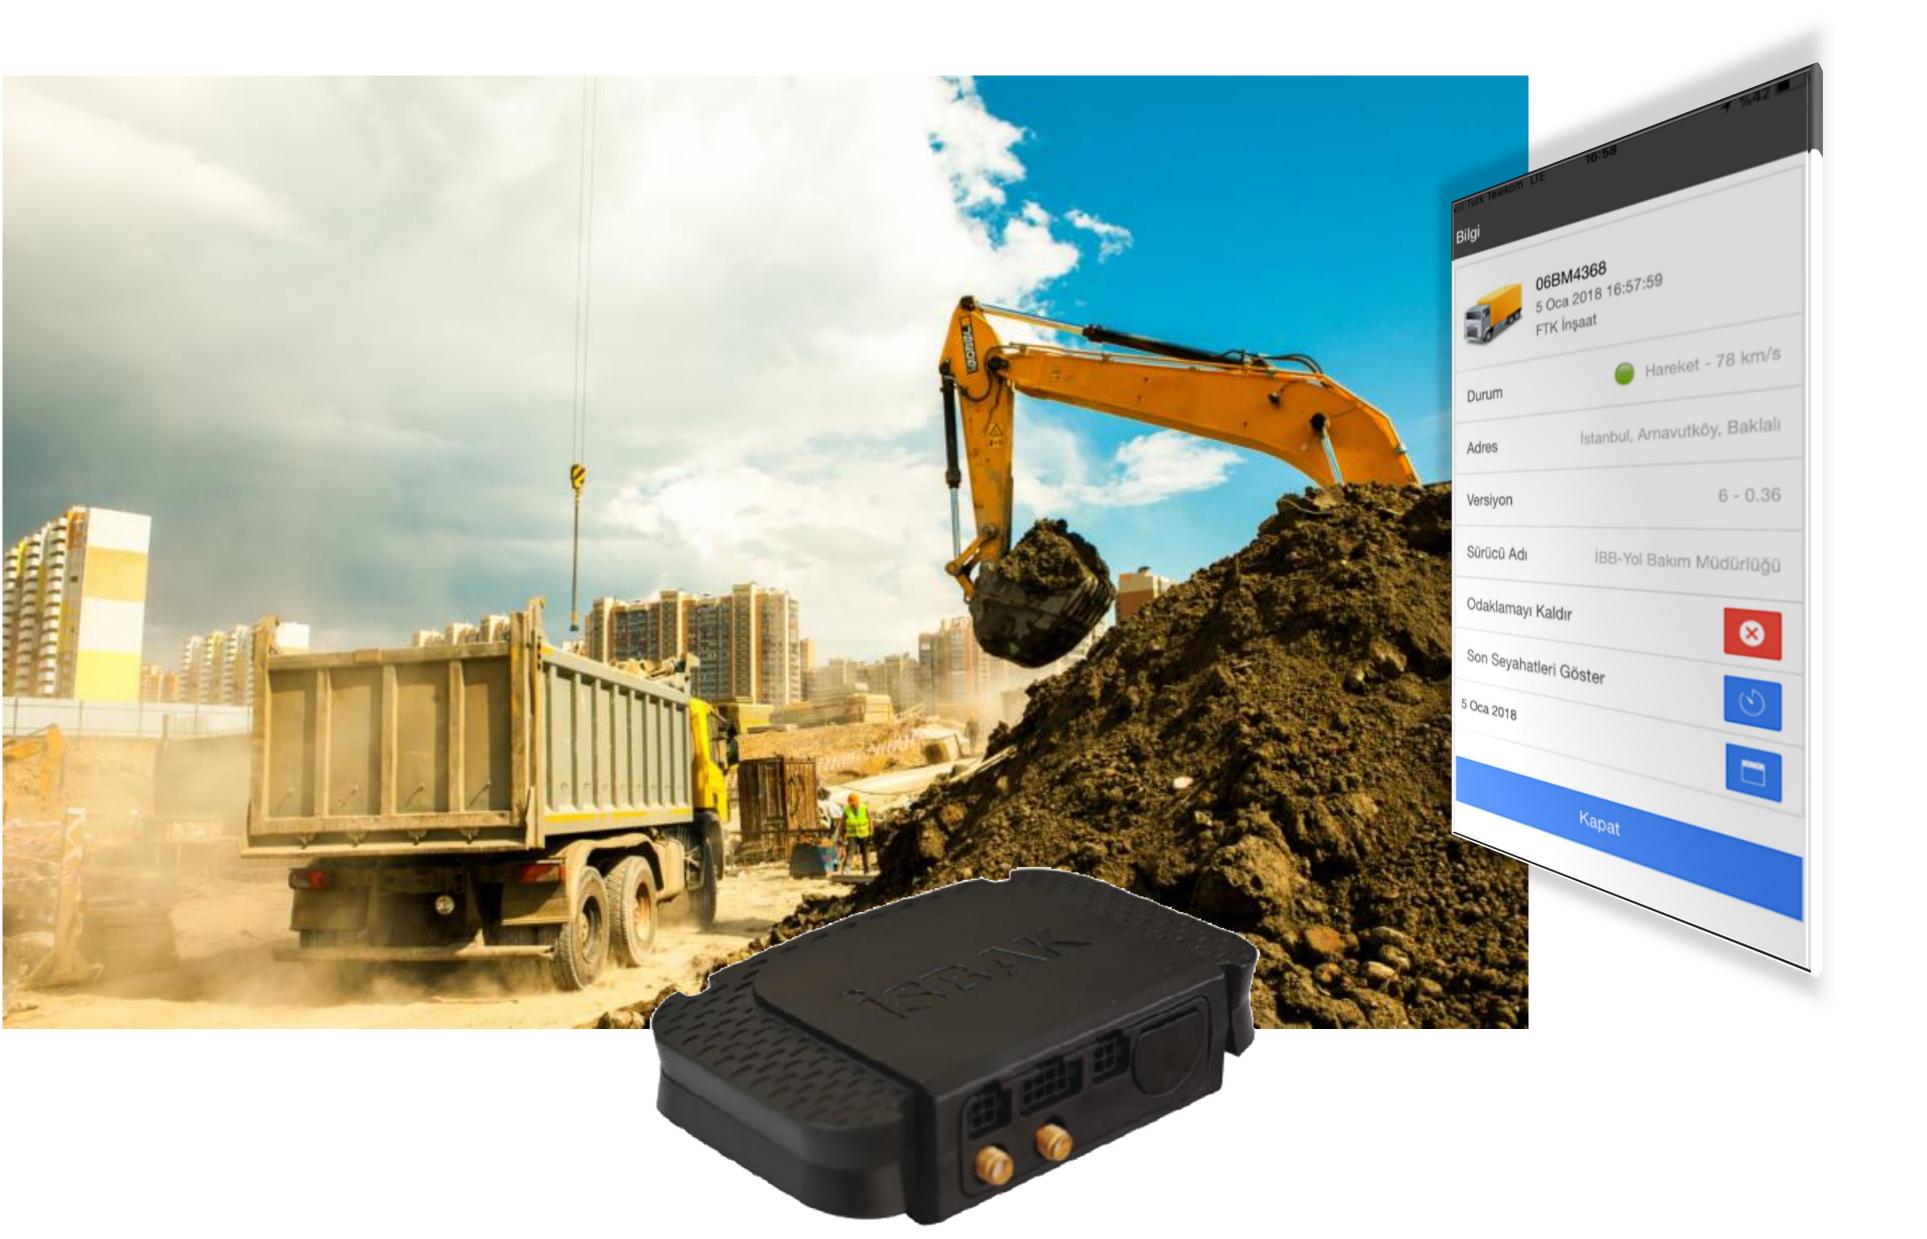

#### **EXCAVATION TRACKING SYSTEM**

Developed to follow
the process of
excavation trucks
from the point they
receive the
excavation to the
point where they
dump it.