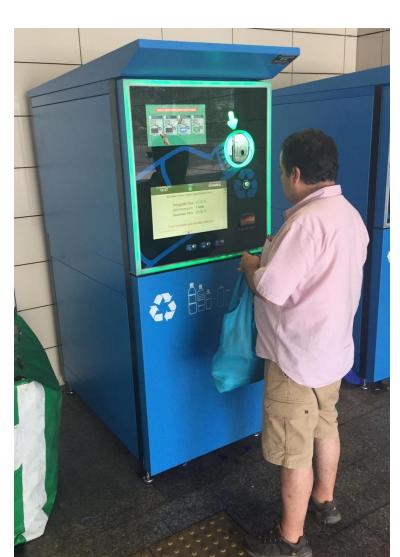

### ENVIRONMENT

- Smart Recycling Container
- Air Pollution Monitoring
- Excavation Tracking System

#### **SMART RECYCLING CONTAINER**

Raise awareness of the citizens to the environment and the importance of recycling.