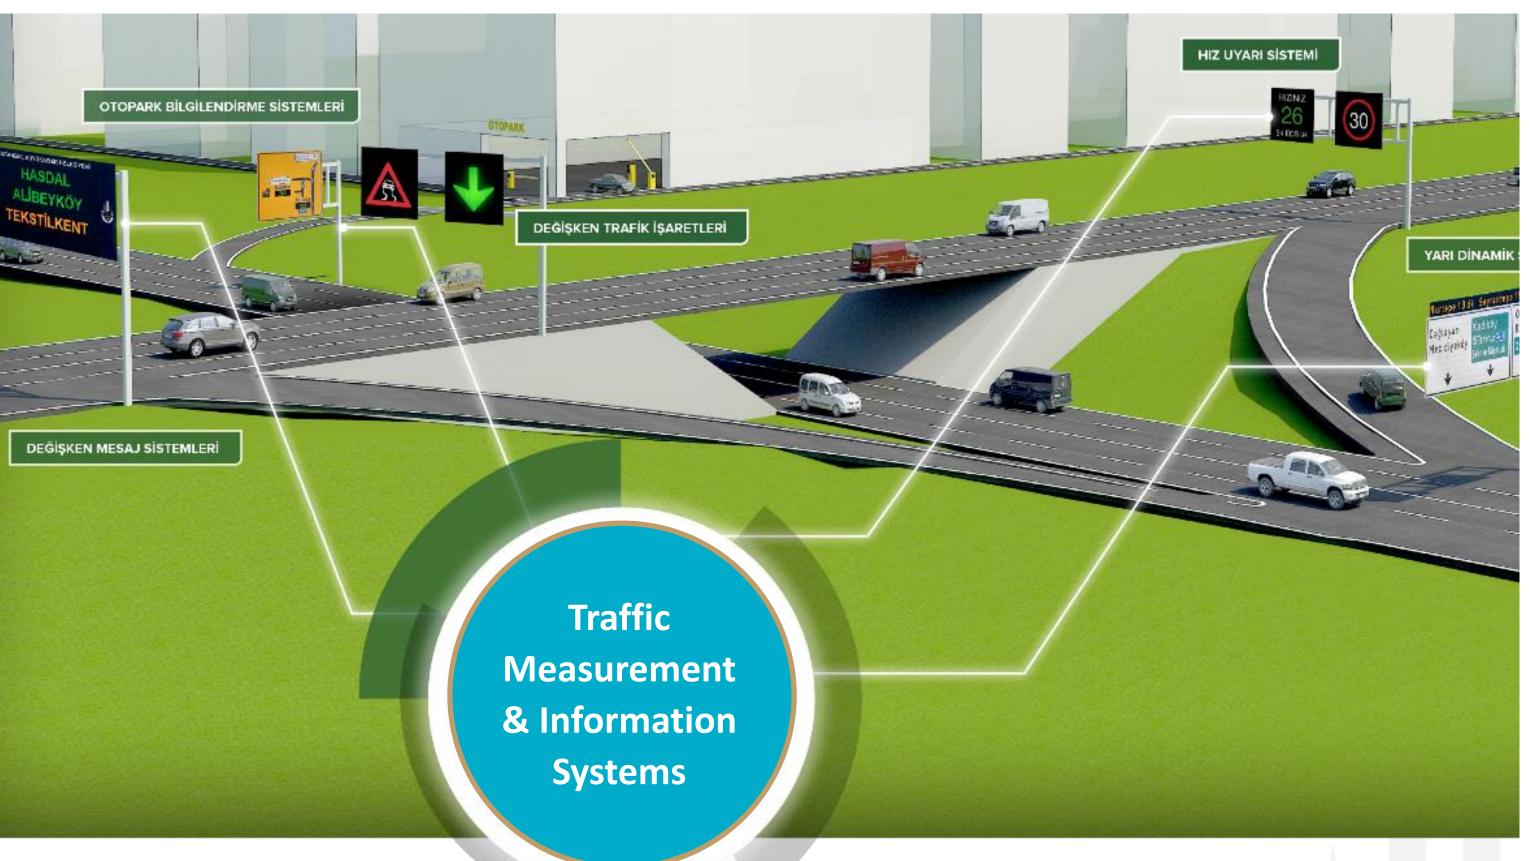

### **MOBILITY**

- Transportation Management Center
- **Traffic Management Systems**
- Traffic Measurement & Information Systems

Collected traffic data, like vehicle classification and counting, are used to inform the drivers about traffic.