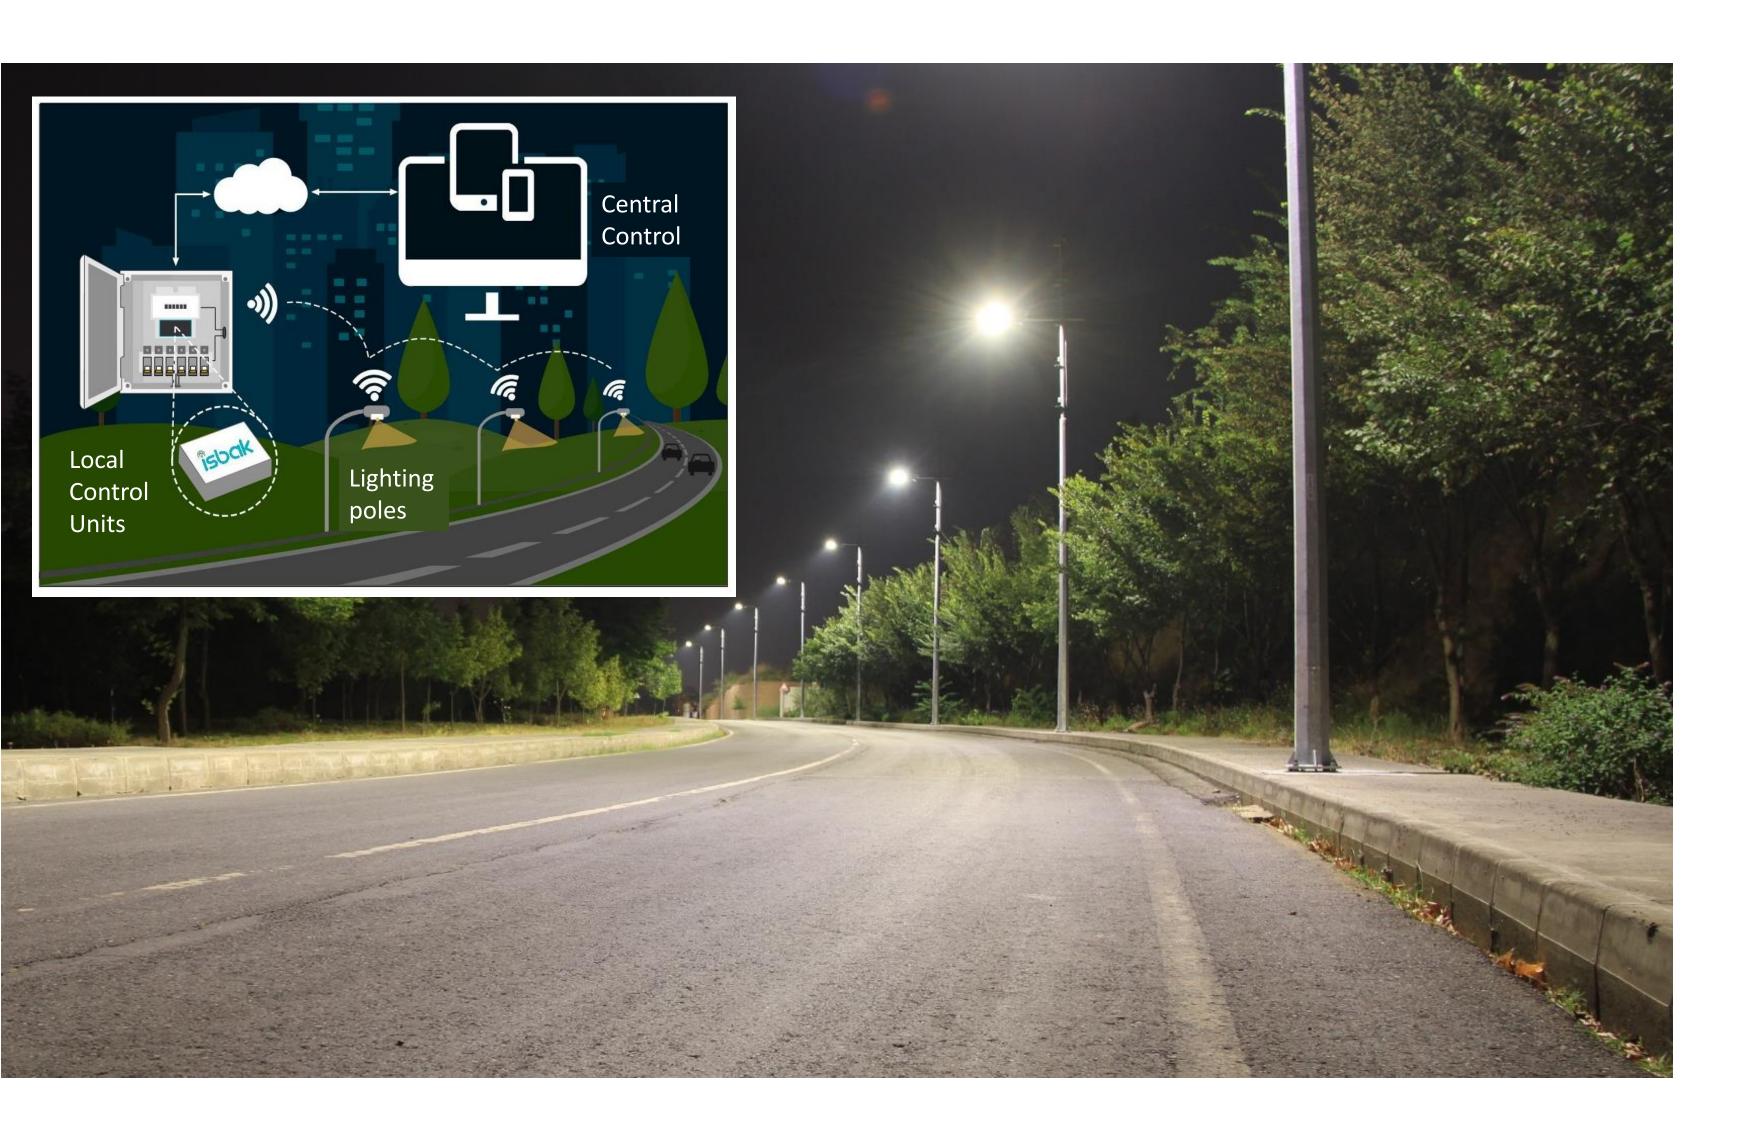

#### **SMART LIGHTING**

Energy efficiency:

-Using more efficient light sources and luminaires

-Dimming the luminous flux