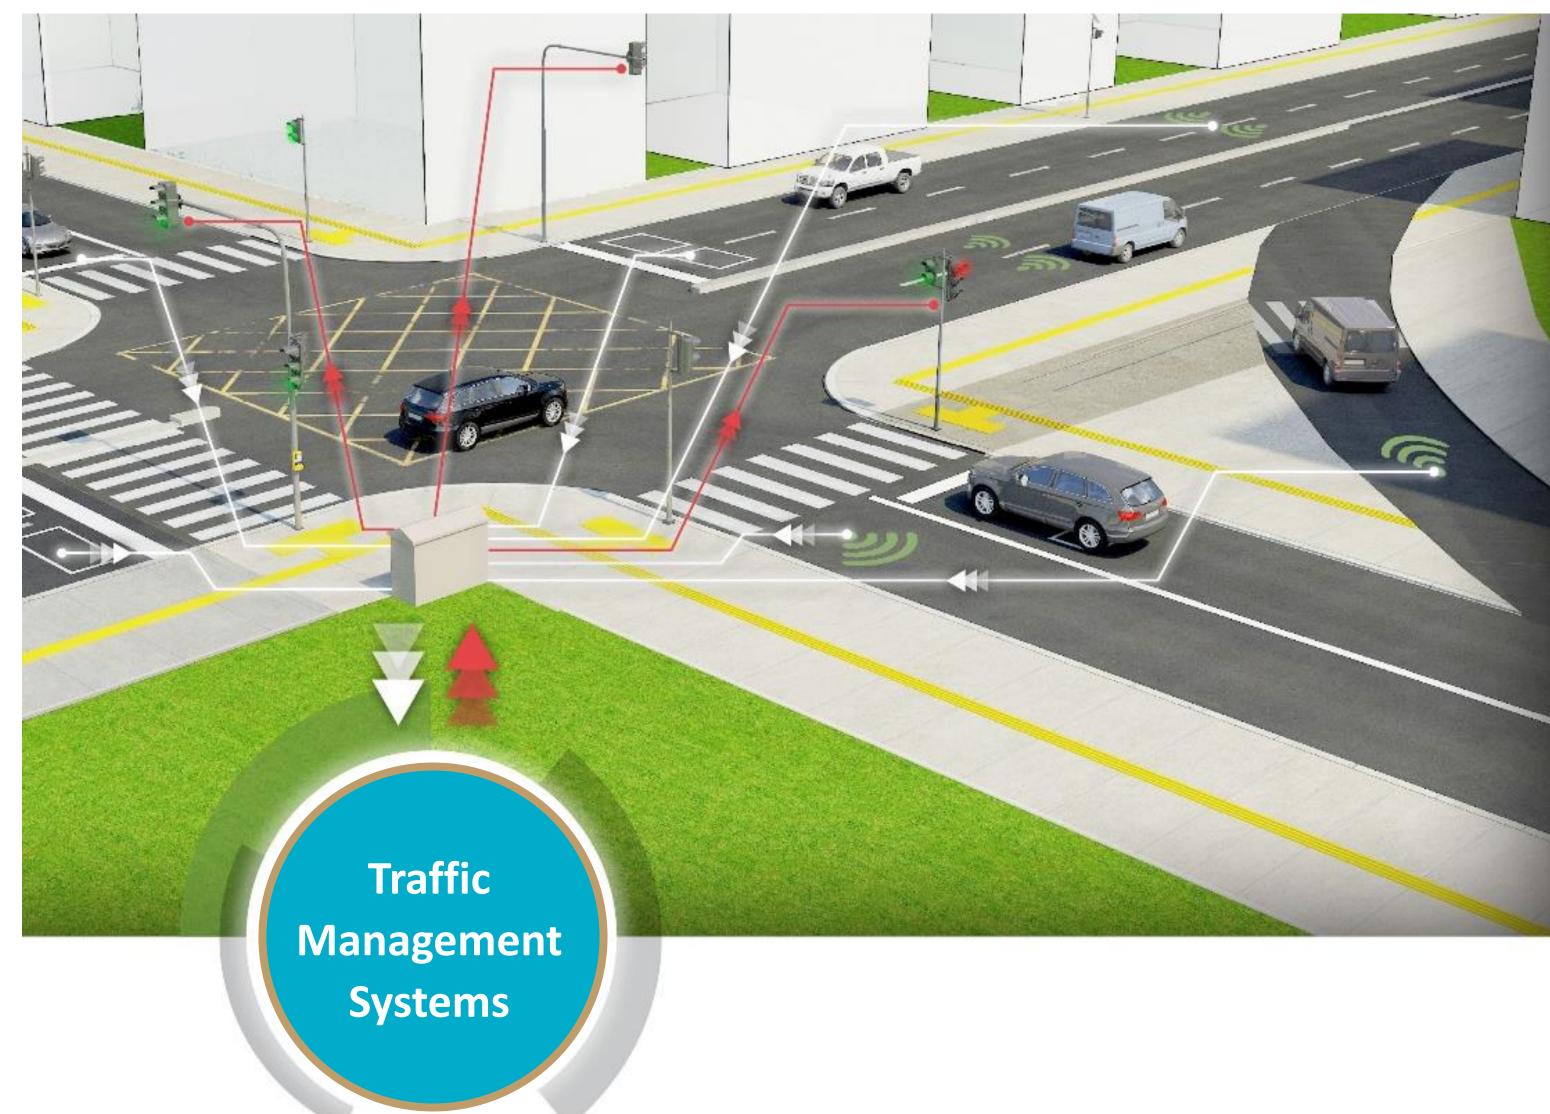

### **MOBILITY**

- Transportation Management Center
- **Traffic Management Systems**
- Traffic Measurement & Information Systems

#### TRANSPORTATION MANAGEMENT CENTER

A management approach that collects data 24/7 and finds solution for a city that lives 24/7

Provides efficient, safe and fluent management of traffic within the scope of planning, design, integration, maintenance and operation services.