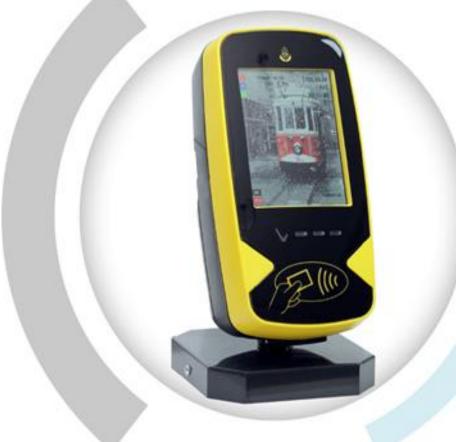

#### **VEHICLE CAMERA SYSTEMS**

In Istanbul, buses,
minibuses, taxis, etc. are all
managed by public transport
systems and monitored by
security cameras, thus
making all travels
comfortable and safe.