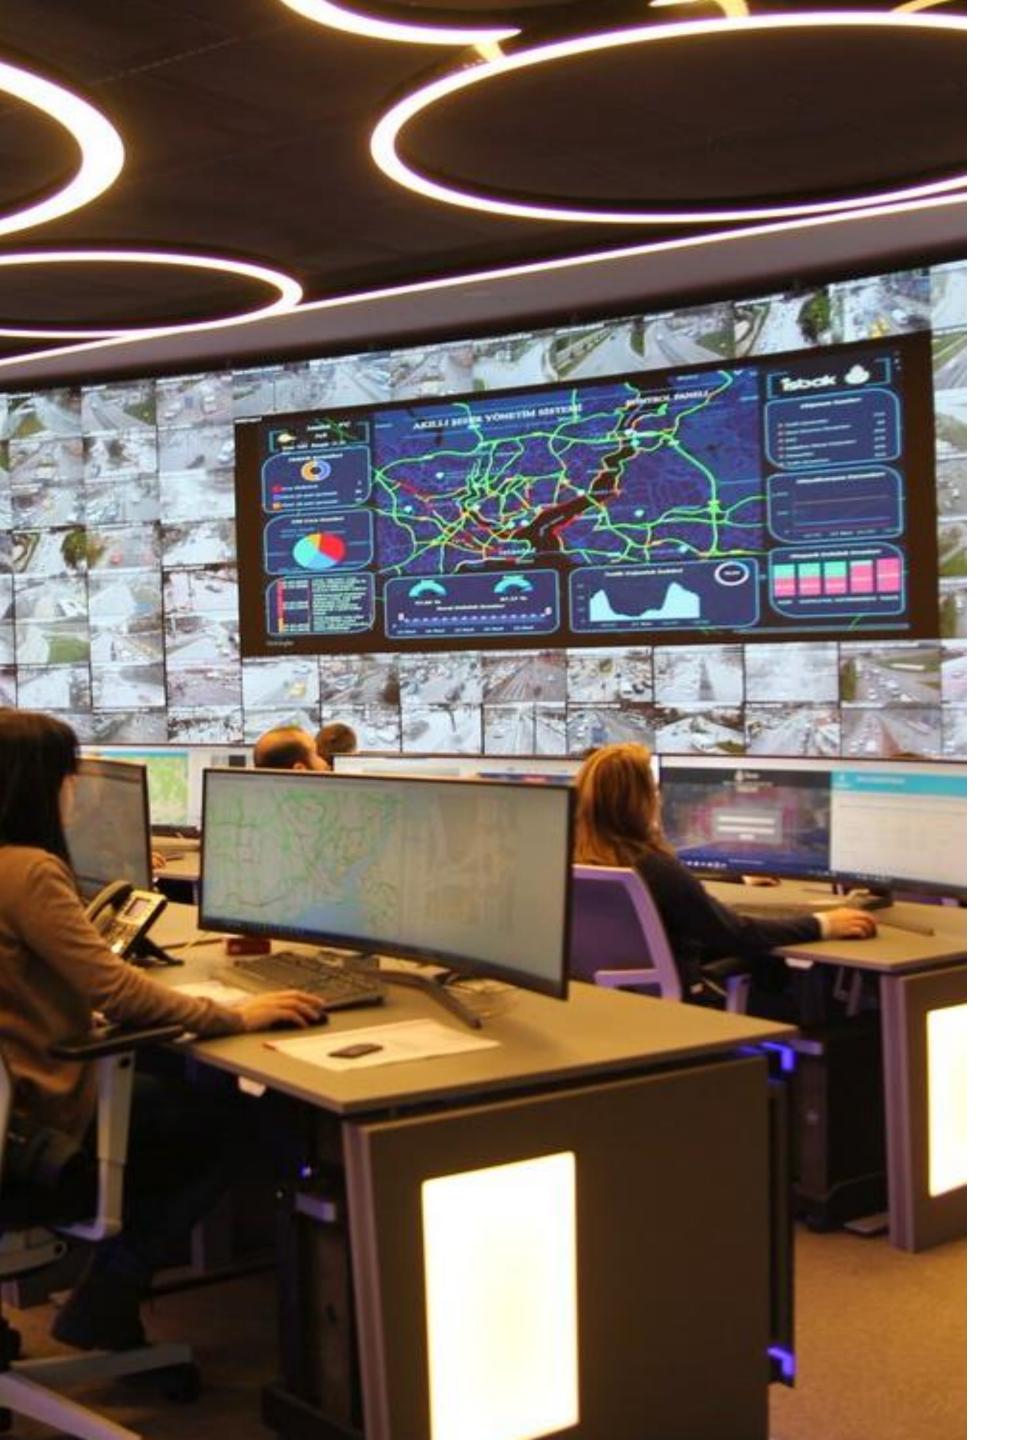

#### TRANSPORTATION MANAGEMENT CENTER

A management approach that collects data 24/7 and finds solution for a city that lives 24/7

Provides efficient, safe and fluent management of traffic within the scope of planning, design, integration, maintenance and operation services.

Collected traffic data, like vehicle classification and counting, are used to inform the drivers about traffic.