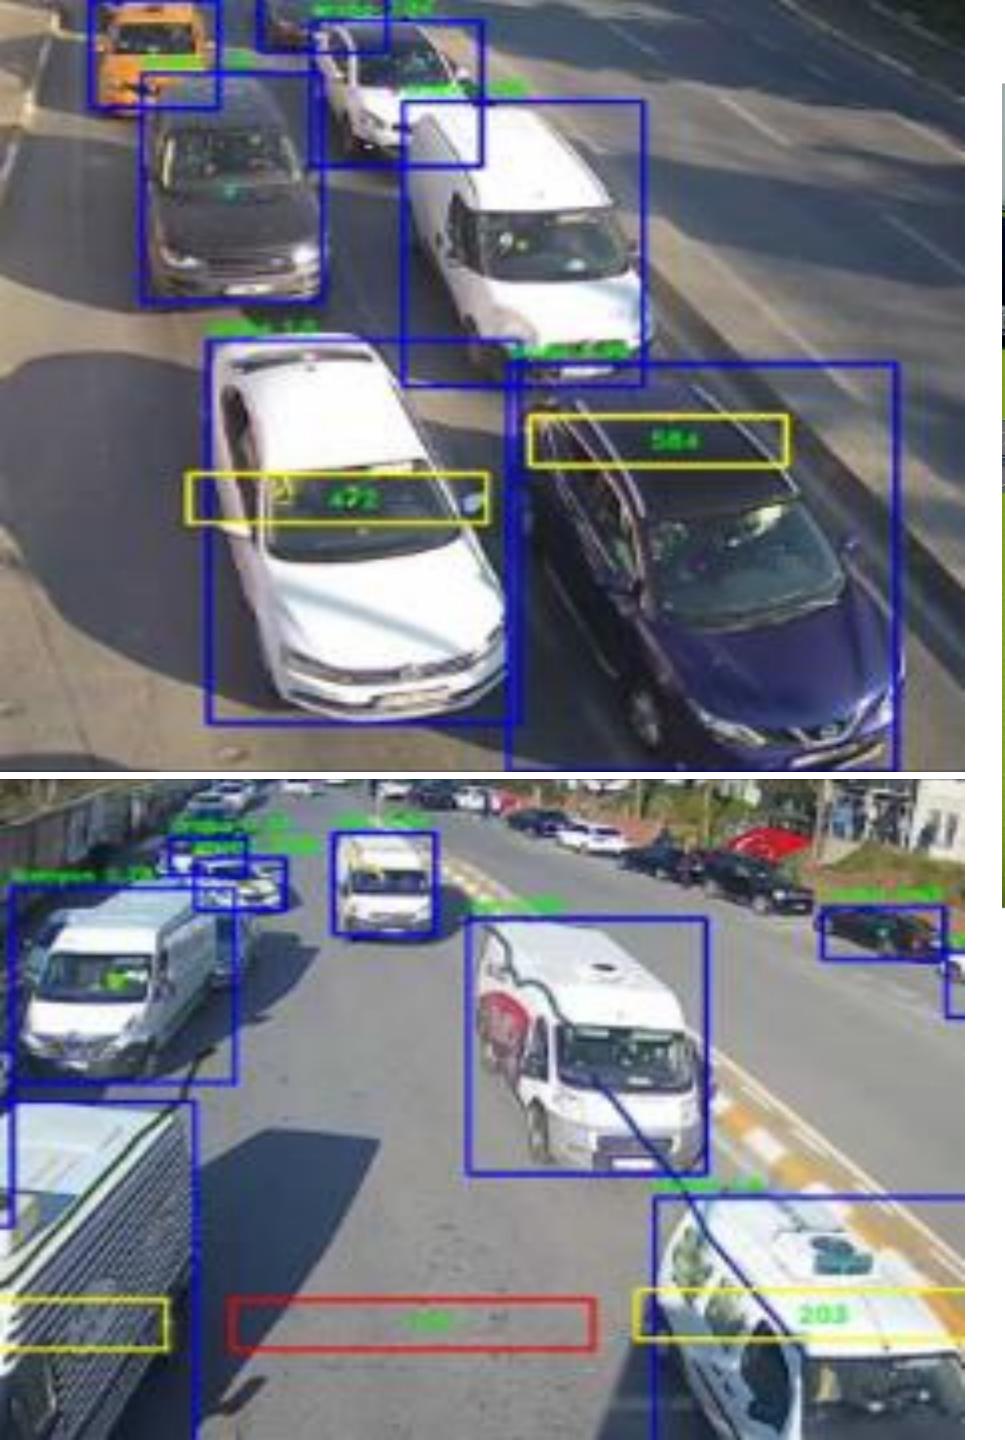

### **MOBILITY**

- Transportation Management Center
- **Traffic Management Systems**
- Traffic Measurement & Information Systems

Collected traffic data, like vehicle classification and counting, are used to inform the drivers about traffic.